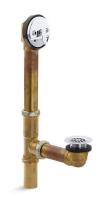

### Features

• 1½" (38 mm) connection.

## Installation

- For 18-1/2" (470 mm) to 20-1/2" (521 mm) deep bath installations.
- 20-gauge brass construction.
- Brass tailpiece.
- Adjustable trip lever pop-up drain.
- For through-the-floor installations.
- Removable grid strainer.