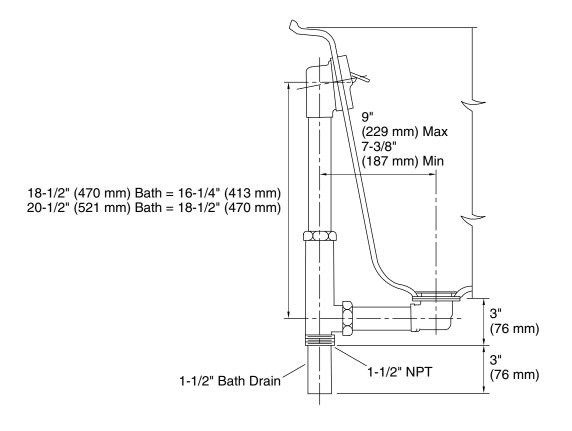

## Installation

- For 18-1/2" (470 mm) to 20-1/2" (521 mm) deep bath installations.
- 20-gauge brass construction.
- Brass tailpiece.
- Adjustable trip lever pop-up drain.
- For through-the-floor installations.
- Removable grid strainer.

### **Technical Information**

All product dimensions are nominal.